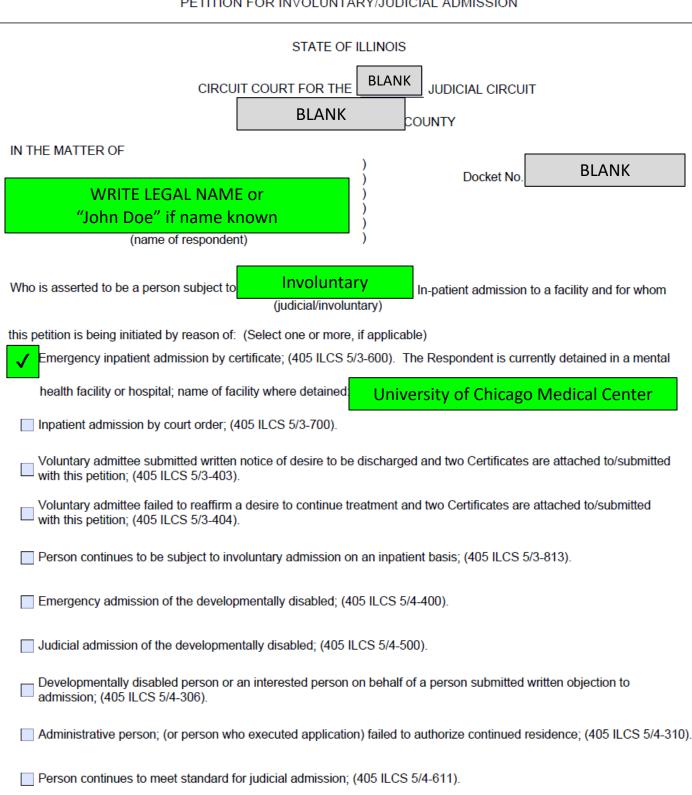

### PETITION FOR INVOLUNTARY/JUDICIAL ADMISSION

#### PETITION FOR INVOLUNTARY/JUDICIAL ADMISSION